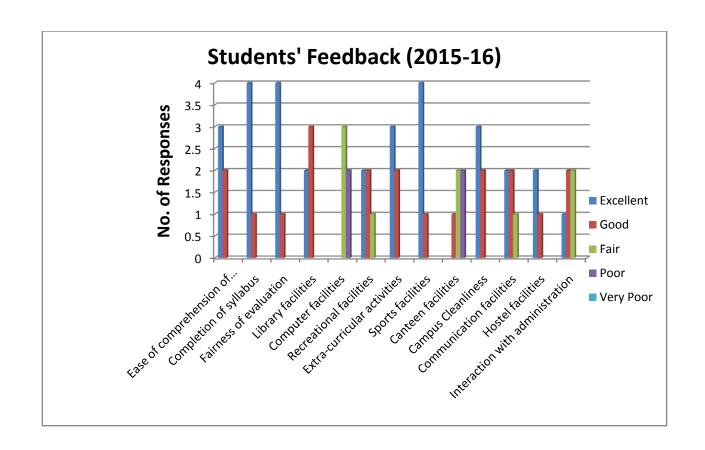

|   |                                            |                                                                                                                                                                                                                                                                                                                    | to the parents.                                      |              |   |
|---|--------------------------------------------|--------------------------------------------------------------------------------------------------------------------------------------------------------------------------------------------------------------------------------------------------------------------------------------------------------------------|------------------------------------------------------|--------------|---|
| 7 | Feedback forms on Curriculum from students | Feedback is taken and analyzed.  (Annexure –II) Attempts are being made to submit the Feedback offline by the students from the current session.  Suggestions and Proposals from students have been carefully analyzed. Some of the demands have been fulfilled by the department in the interest of the students. | Online feedback procedure should be made compulsory. | Satisfactory | В |