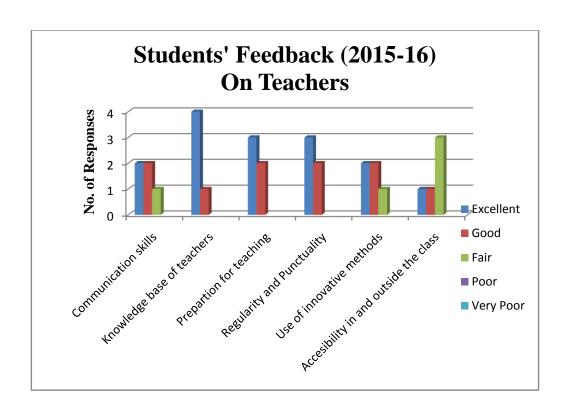

|   |                                            |                                                                                                                                                                                                                                                                                                                    | to the parents.                                      |              |   |
|---|--------------------------------------------|--------------------------------------------------------------------------------------------------------------------------------------------------------------------------------------------------------------------------------------------------------------------------------------------------------------------|------------------------------------------------------|--------------|---|
| 7 | Feedback forms on Curriculum from students | Feedback is taken and analyzed.  (Annexure –II) Attempts are being made to submit the Feedback offline by the students from the current session.  Suggestions and Proposals from students have been carefully analyzed. Some of the demands have been fulfilled by the department in the interest of the students. | Online feedback procedure should be made compulsory. | Satisfactory | В |